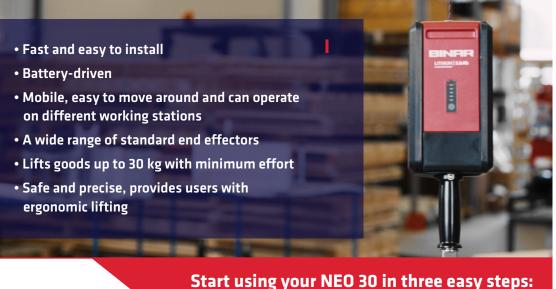

## **Revolutionary smart-lifting device**

that supports your business and employees

**1.** Hang it on any attachment.

**3.** Push the green button.