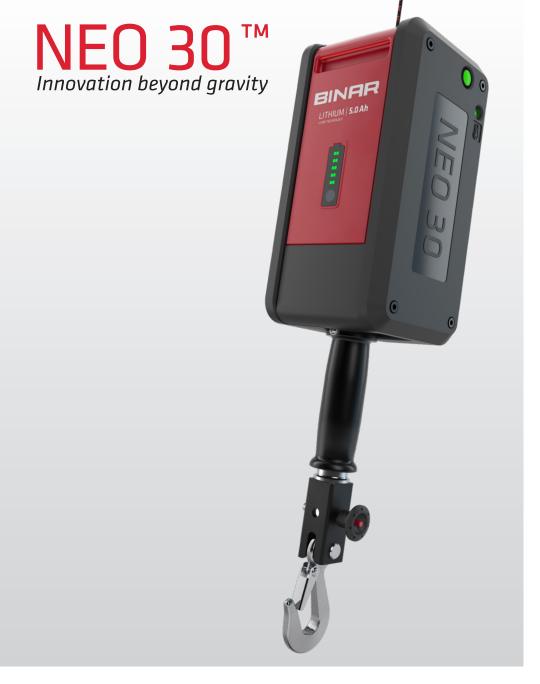

## **Revolutionary smart-lifting device**

that supports your business and employees

**1.** Hang it on any attachment.

**3.** Push the green button.

## The complete package includes:

- NEO 30 Swivel Adapter Charger
- Two batteries Hook Product manual

## Technical data:

Height - 410 mm | Width - 132 mm | Depth - 121 mm | Weight - 7.5 kg

Max lifting capacity - 30 kg

Max stroke - 1.4 m

Max speed - 0.50-0.25 m/s, depending on load

**Lifting strokes on one charge** – 500–200 depending on load and stroke