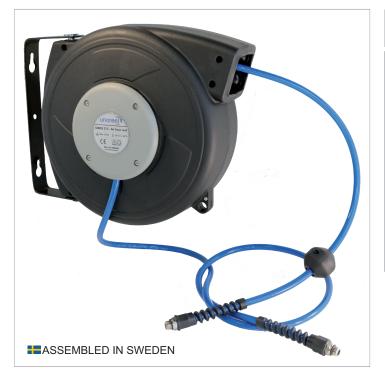

# **MEDIUM workplace reel**

#### **Features & Benefits**

Casing made in schock proof PP/Polyprolene

- suitable for tough environments

Ultra-lightweight & soft PU braided hose

- Comfortable handling even at very low temperatures

6 meters true rollable working length

- Store the hose completely back to the reel

Full-flow axle design

Revolving hinge with 200° rotation

- Easy to reach your application accurately

Plastic spring procetion and BSPP thread with o-ring sealing