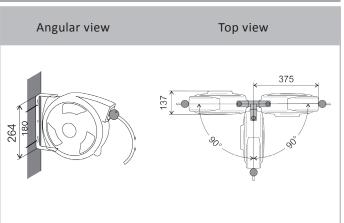

### Dimensions

Installation tip for 315 Hose reel Hose reel to be mounted on a wall, pillar or ceiling, minimum 2.5 m above the floor. Hose reel fitted with 2 pcs. screw on firm ground.