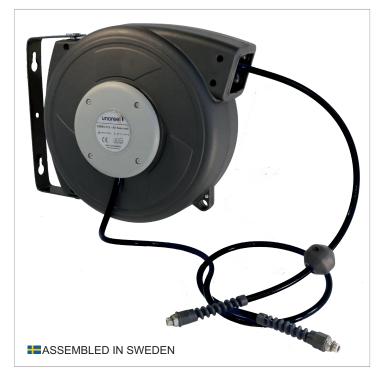

### Dimensions

Installation tip for 315 Hose reel Hose reel to be mounted on a wall, pillar or ceiling, minimum 2.5 m above the floor. Hose reel fitted with 2 pcs. screw on firm ground.