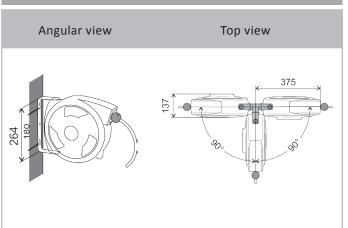

### Dimensions

Installation tip for 315 Hose reel Hose reel to be mounted on a wall, pillar or ceiling, minimum 2.5 m above the floor. Hose reel fitted with 2 pcs. screw on firm ground.