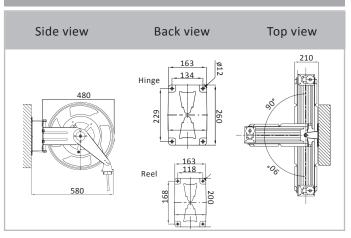

## **Dimensions 335**

#### Installation tip for Hose reel

Hose reel to be mounted on a wall, pillar or ceiling, minimum 2.5 m above the floor. Hose reel fitted with 4 pcs. screw on irm ground.