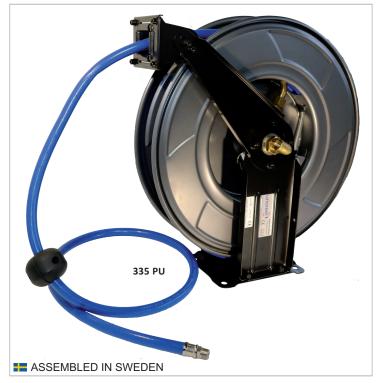

# **Open Steel Reel 335**

## Features & Benefits

Open reel design in all steel and stainless steel axle (AISI 304) - suitable for tough environments

Ultra-lightweight Ester based PU (100%) braided hose

- for industrial environments

Full-flow swivel / axle design with PU Ether gasket - Well suitable for tools up to 25 l/sec!

15 meters true rollable working length

## OPEN REEL SERIES 335 - Standard versions and technical data

|        | Hose<br>Length | Hose<br>ø mm | Lead<br>Hose | Hose<br>Material    | Temperature<br>& Pressure           | Thread<br>In/Out   | Weight | Part Number |
|--------|----------------|--------------|--------------|---------------------|-------------------------------------|--------------------|--------|-------------|
| 335 PU | 15 m           | 13 x 18 mm   | (on request) | Ester-PUR<br>(100%) | - 20°C to +60°C<br>20 bar (290 psi) | 3/8" - 3/8"<br>BSP | 12 kg  | 335.1000    |