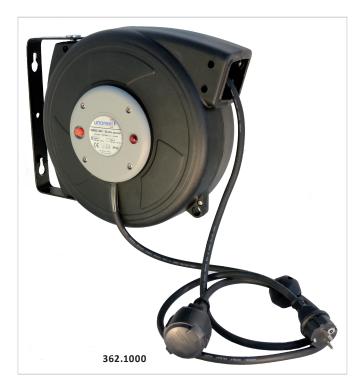

# High power cable reel 3x 1,5 mm<sup>2</sup>

#### **Features & Benefits**

230VAC - 3.000 Watt power capacity

Outside reachable Thermo-Fuse

Red LED Power indicator

Rubber / Neoprene cable H07RN-F

- Comfortable handling even at very low temperatures

15 meters true rollable working length

## ELECTRIC CABLE REEL SERIES 362 - Versions and technical data

|                   | Cable<br>Material               | Cable<br>leads             | Cable<br>Length | Lead<br>Cable | Temperature<br>& Power           | Plugs           | IP | Weight  | Part Number |
|-------------------|---------------------------------|----------------------------|-----------------|---------------|----------------------------------|-----------------|----|---------|-------------|
| 362<br>version EU | Rubber /<br>Neoprene<br>H07RN-F | 3 x<br>1.5 mm <sup>2</sup> | 15 m            | 1 m           | - 30°C to +60°C<br>1000 / 3000 W | Schuco<br>F / M | 42 | 6,85 kg | 362.1000    |