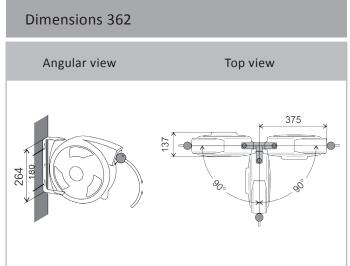

- Store the hose completely back to the reel

Revolving hinge with 200° rotation

- Easy to reach your application accurately