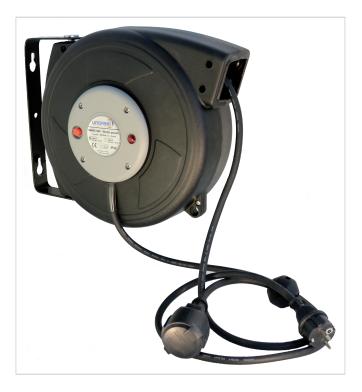

# High power cable reel 3x 2,5 mm<sup>2</sup>

#### **Features & Benefits**

230VAC - 3.680 Watt power capacity

Outside reachable Thermo-Fuse

Red LED Power indicator

Rubber / Neoprene cable H07RN-F

- Comfortable handling even at very low temperatures

10 meters true rollable working length

## ELECTRIC CABLE REEL SERIES 362 - Versions and technical data

|                   | Cable<br>Material               | Cable<br>leads             | Cable<br>Length | Lead<br>Cable | Temperature<br>& Power           | Plugs           | IP | Weight  | Part Number |
|-------------------|---------------------------------|----------------------------|-----------------|---------------|----------------------------------|-----------------|----|---------|-------------|
| 362<br>version EU | Rubber /<br>Neoprene<br>H07RN-F | 3 x<br>2.5 mm <sup>2</sup> | 10 m            | 1 m           | - 30°C to +60°C<br>1600 / 3680 W | Schuco<br>F / M | 42 | 6,85 kg | 362.1200    |