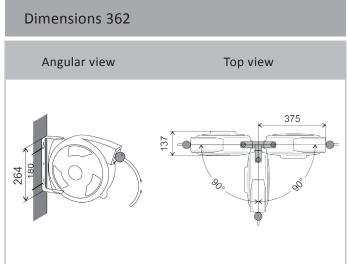

- Store the hose completely back to the reel

Revolving hinge with 200° rotation

- Easy to reach your application accurately