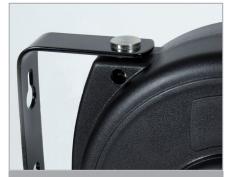

### CABLE REEL 363

Outside reachable Thermo-Fuse and "Power-On" LED-indicator

Hose guide mechanismin to protect against hose to pilling up

Steel hinge and shock-resistant Polypropylene for best durability

20 meters true rollable working length - Store the hose completely back to the reel

Revolving hinge with 200° rotation

- Easy to reach your application accurately

When operate with max. power should cable be fully unwound from the cable drum!