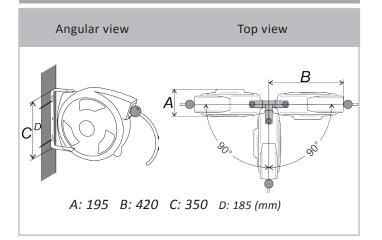

### Dimensions

Rules for all Cable Reels:

When operate with max. power should cable be fully unwound from the cable drum!

Never use cable that are damaged!

Cable should be fully retracted when not in service to maximize spring life!