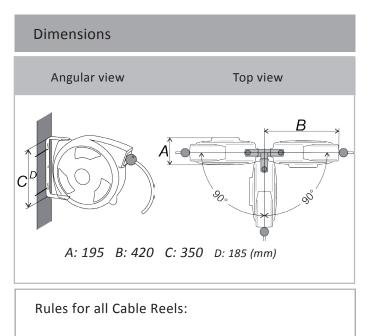

### Dimensions

Rules for all Cable Reels:

When operate with max. power should cable be fully unwound from the cable drum!

Never use cable that are damaged!

Cable should be fully retracted when not in service to maximize spring life!