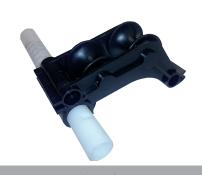

s on request

Fitted with other plug systems

### ELECTRIC CABLE REEL SERIES 363 - Versions and technical data

|                   | Cable<br>Material               | Cable<br>leads         | Cable<br>Length | Lead<br>Cable | Temperature<br>& Power           | Plugs           | IP | Weight | Part Num-<br>ber |
|-------------------|---------------------------------|------------------------|-----------------|---------------|----------------------------------|-----------------|----|--------|------------------|
| 363<br>version EU | Rubber /<br>Neoprene<br>H07RN-F | 3 x2.5 mm <sup>2</sup> | 20 m            | 1 m           | - 30°C to +60°C<br>1600 / 3200 W | Schuco<br>F / M | 44 | 9,5 kg | 363.1000         |



### CABLE REEL 363



Outside reachable Thermo-Fuse and "Power-On" LED-indicator



Hose guide mechanismin to protect against hose to pilling up



Steel hinge and shock-resistant Polypropylene for best durability

### Dimensions



Rules for all Cable Reels:

When operate with max. power should cable be fully unwound from the cable drum!

Never use cable that are damaged!

Cable should be fully retracted when not in service to maximize spring life!

# ELECTRIC CABLE REEL SERIES 363 - Versions and technical data

|                   | Cable<br>Material               | Cable<br>leads         | Cable<br>Length | Lead<br>Cable | Temperature<br>& Power           | Plugs           | IP | Weight | Part Num-<br>ber |
|-------------------|---------------------------------|------------------------|-----------------|---------------|----------------------------------|-------------