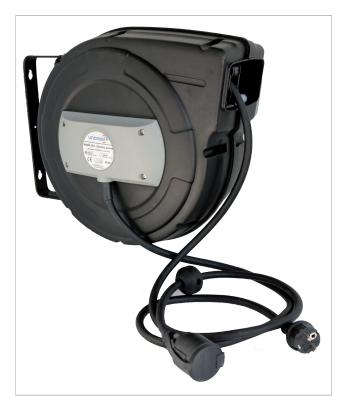

### **CABLE REEL 363.1000**

## Large Power cable reel 3x 2,5 mm<sup>2</sup>

#### Features & Benefits

230VAC - 3.200 Watt power capacity with Schuco plugs

IP 44 environment tested

Red LED Power indicator and thermo-fuse

Rubber / Neoprene cable H07RN-F - Comfortable handling at very low temperatures

20 meters true rollable working length - Store the hose completely back to the reel

Revolving hinge with 200° rotation

- Easy to reach your application accurately

When operate with max. power should cable be fully unwound from the cable drum!