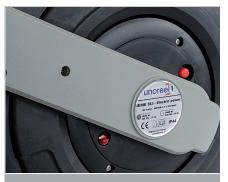

### CABLE REEL 363

Outside reachable Thermo-Fuse and "Power-On" LED-indicator

Hose guide mechanismin to protect against hose to pilling up

Steel hinge and shock-resistant Polypropylene for best durability