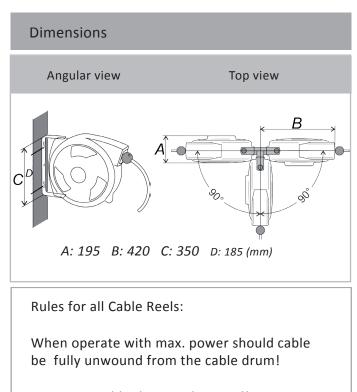

15 meters true rollable working length - Store the hose completely back to the reel

Revolving hinge with 200° rotation

- Easy to reach your application accurately

Never use cable that are damaged!

Cable should be fully retracted when not in service to maximize spring life!