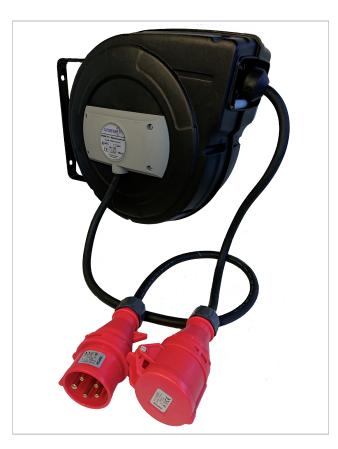

#### Features & Benefits

400VAC - 5.000 Watt power capacity with CEE plugs incl. phase inverter IP 44 environment tested

Red LED Power indicator and thermo-fuse

Rubber / Neoprene cable H07RN-F - Comfortable handling at very low temperatures

15 meters true rollable working length - Store the hose completely back to the reel

Revolving hinge with 200° rotation

- Easy to reach your application accurately

Never use cable that are damaged!

Cable should be fully retracted when not in service to maximize spring life!

### ELECTRIC CABLE REEL SERIES 373 - Versions and technical data

|                   | Cable<br>Material               | Cable<br>leads         | Cable<br>Length | Lead<br>Cable | Temperature<br>& Power           | Plugs           | IP | Weight | Part Num-<br>ber |
|-------------------|---------------------------------|------------------------|-----------------|---------------|----------------------------------|-----------------|----|--------|------------------|
| 373<br>version EU | Rubber /<br>Neoprene<br>H07RN-F | 5 x2.5 mm <sup>2</sup> | 15 m            | 1 m           | - 30°C to +60°C<br>1600 / 3200 W | Schuco<br>F / M | 44 | 9,5 kg | 373.1000         |